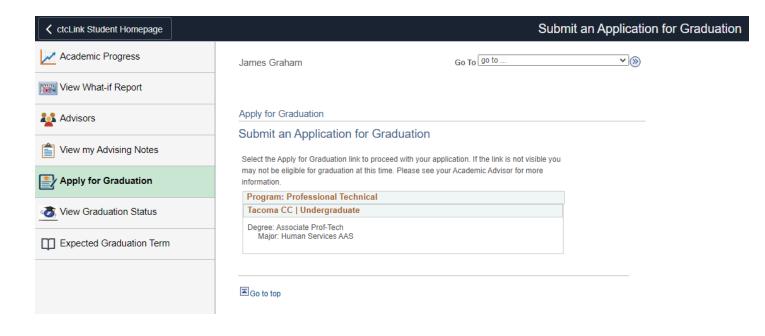

|                                                                                                                                                                                                                                               |
|                                                                                                                                                                                                                | Use this page to view notes about the selected student. You can see and edit all of the notes for the student, regardless of who created the note or who (if anyone) the primary assignee (contact person) is.  There are no notes available. |

### **Apply for Graduation**



#### **View Graduation Status**

| <pre>     tcLink Student Homepage </pre>