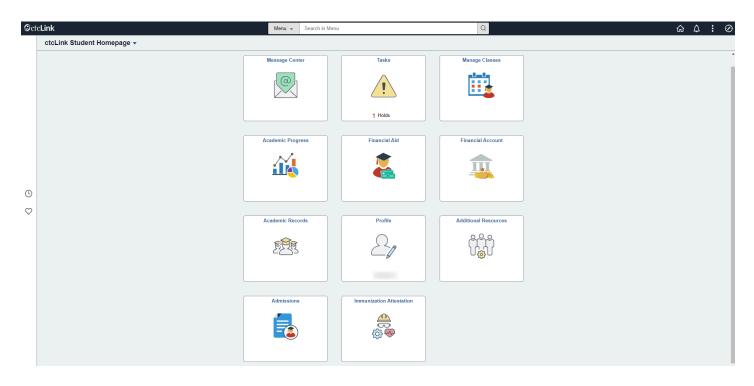

# Student Homepage

**Purpose**: Use this document to become acquainted with the various tiles associated with the Student Homepage.

Audience: Campus Solutions Staff and Students

### ctcLink Student Homepage