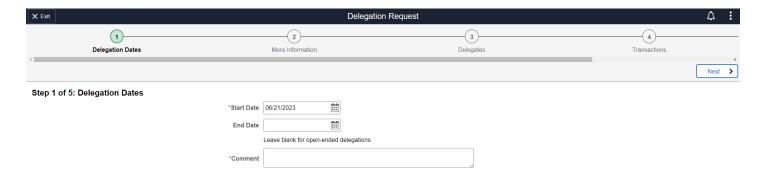

# **Manager Self Service Homepage**

**Purpose**: Use this document to become acquainted with the various tiles associated with the Manager Self-Service Homepage.

**Audience**: Managers and Supervisors

## **Manager Self Service**



## **Approvals**

### All



## **Absence Request**



## **Payable Time**



# Delegations

## **Create Delegation Request**



## My Delegates



# My Delegated Authorities



## My Team

## **Summary**



## Compensation



#### **Leave Balances**



# **Recruiting Activities**

### Search

## **Search Applicants**



### **Search Applications**



### **Search Job Openings**



### Create

## **Create Applicant**



### **Create Job Opening**



## **Applicants Lists**



## Interview Calendar



### Saved Searches



# **Recruitment Configuration**

### **Question Definition**



#### **Answer Definition**



### **Question Set Definition**



## **Team Time**

### **Timesheet**

### **Enter Time**





### **Time Summary**





## Report Time





## Weekly Time Entry





# Payable Time





# Leave/Comp Time





## Request Absence



### **Cancel Absences**



## View Requests



## **Absence Balances**