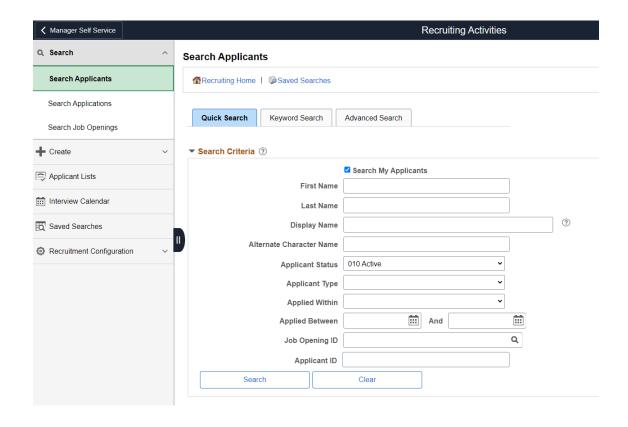

# **Manager Self Service Homepage**

**Purpose**: Use this document to become acquainted with the various tiles associated with the Manager Self-Service Homepage.

**Audience**: Managers and Supervisors

## **Manager Self Service**



## **Approvals**

### All



## **Absence Request**



## **Payable Time**



# Delegations

## **Create Delegation Request**



## My Delegates



# My Delegated Authorities



## My Team

## **Summary**



## Compensation



#### **Leave Balances**



# **Recruiting Activities**

### Search

## **Search Applicants**



### **Search Applications**



### **Search Job Openings**



### Create

## **Create Applicant**



### **Create Job Opening**



## **Applicants Lists**



## Interview Calendar



### Saved Searches



# **Recruitment Configuration**

### **Question Definition**



#### **Answer Definition**



### **Question Set Definition**



## **Team Time**

### **Timesheet**

### **Enter Time**





### **Time Summary**





## Report Time





## Weekly Time Entry





# Payable Time





# Leave/Comp Time





## Request Absence



### **Cancel Absences**



## View Requests



## **Absence Balances**



## Manage Exceptions



# Open Jobs



## **CTC Team**

### **Timesheet**



## **Approve Payable Time**



## **Absence Requests**



## **Overtime Requests**



## **Assign Work Schedule**