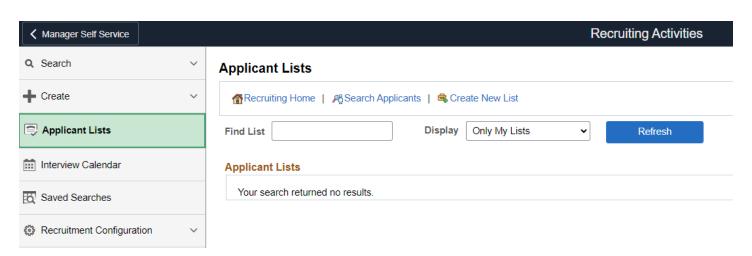

# **Manager Self Service Homepage**

**Purpose**: Use this document to become acquainted with the various tiles associated with the Manager Self-Service Homepage.

**Audience**: Managers and Supervisors

## **Manager Self Service**



## **Approvals**

### All



## **Absence Request**



## **Payable Time**



# Delegations

## **Create Delegation Request**



## My Delegates



# My Delegated Authorities



## My Team

## **Summary**



## Compensation



#### **Leave Balances**



# **Recruiting Activities**

### Search

## **Search Applicants**



### **Search Applications**



### **Search Job Openings**



### Create

## **Create Applicant**



### **Create Job Opening**



## **Applicants Lists**



## Interview Calendar



### Saved Searches



# **Recruitment Configuration**

### **Question Definition**



#### **Answer Definition**



### **Question Set Definition**



## **Team Time**

### **Timesheet**

### **Enter Time**





### **Time Summary**





## Report Time





## Weekly Time Entry





# Payable Time





# Leave/Comp Time





## Request Absence



### **Cancel Absences**



## View Requests



## **Absence Balances**



## Manage Exceptions



# Open Jobs



## **CTC Team**

### **Timesheet**



## **Approve Payable Time**



## **Absence Requests**



## **Overtime Requests**



## **Assign Work Schedule**



### **Review MSS Transactions**