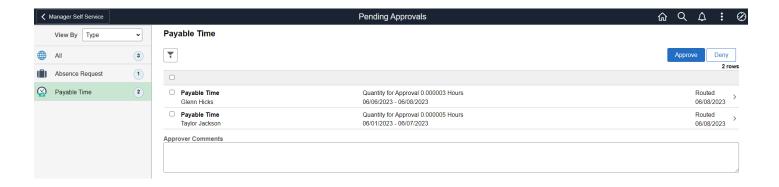

# **Manager Self Service Homepage**

**Purpose**: Use this document to become acquainted with the various tiles associated with the Manager Self-Service Homepage.

**Audience**: Managers and Supervisors

## **Manager Self Service**



## **Approvals**

### All



## **Absence Request**



## **Payable Time**



# Delegations

## **Create Delegation Request**



## My Delegates



# My Delegated Authorities



## My Team

## **Summary**



## Compensation



#### **Leave Balances**



# **Recruiting Activities**

### Search

## **Search Applicants**



### **Search Applications**



### **Search Job Openings**



### Create

## **Create Applicant**



### **Create Job Opening**



## **Applicants Lists**



## Interview Calendar



### Saved Searches



# **Recruitment Configuration**

### **Question Definition**



#### **Answer Definition**



### **Question Set Definition**



## **Team Time**

### **Timesheet**

### **Enter Time**





### **Time Summary**





## Report Time





## Weekly Time Entry





# Payable Time





# Leave/Comp Time





## Request Absence



### **Cancel Absences