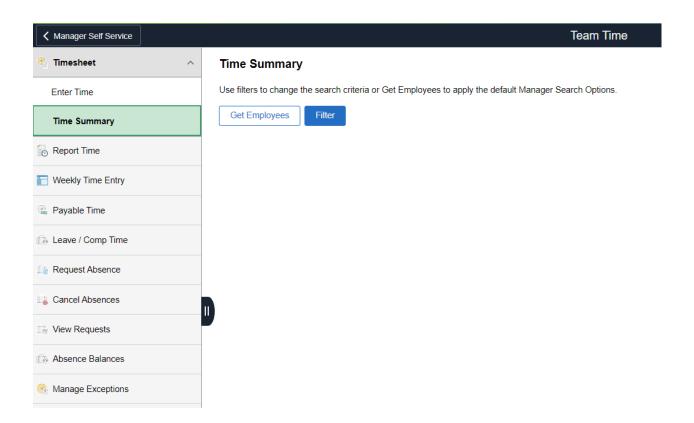

*: Managers and Supervisors

## **Manager Self Service**



## **Approvals**

### All



## **Absence Request**



## **Payable Time**



# Delegations

## **Create Delegation Request**



## My Delegates



# My Delegated Authorities



## My Team

## **Summary**



## Compensation



#### **Leave Balances**



# **Recruiting Activities**

### Search

## **Search Applicants**



### **Search Applications**



### **Search Job Openings**



### Create

## **Create Applicant**



### **Create Job Opening**



## **Applicants Lists**



## Interview Calendar



### Saved Searches



# **Recruitment Configuration**

### **Question Definition**



#### **Answer Definition**



### **Question Set Definition**



## **Team Time**

### **Timesheet**

### **Enter Time**





### **Time Summary**





## Report Time





## Weekly Time Entry





# Payable Time





# Leave/Comp Time





## Request Absence



### **Cancel Absences**



## View Requests



## **Absence Balances**



## Manage Exceptions



# Open Jobs



## **CTC Team**

### **Timesheet**



## **Approve Payable Time**



## **Absence Requests**



## **Overtime Requests**



## **Assign Work Schedule**



### **Review MSS Transactions**