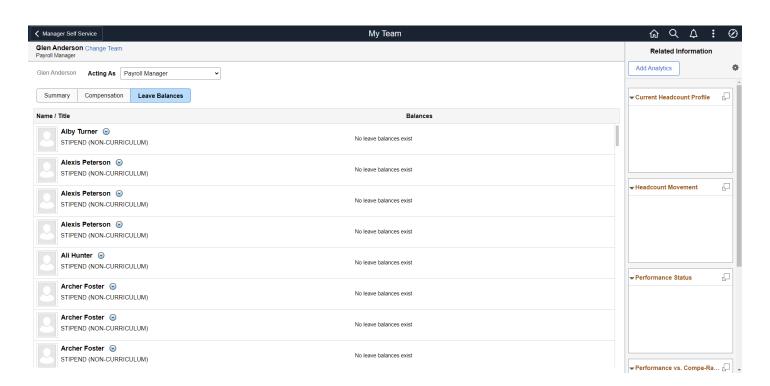

# **Manager Self Service Homepage**

**Purpose**: Use this document to become acquainted with the various tiles associated with the Manager Self-Service Homepage.

**Audience**: Managers and Supervisors

## **Manager Self Service**



## **Approvals**

### All



## **Absence Request**



## **Payable Time**



# Delegations

## **Create Delegation Request**



## My Delegates



# My Delegated Authorities



## My Team

## **Summary**



## Compensation



#### **Leave Balances**



# **Recruiting Activities**

### Search

## **Search Applicants**



### **Search Applications**



### **Search Job Openings**



### Create

## **Create Applicant**



### **Create Job Opening**



## **Applicants Lists**



## Interview Calendar



### Saved Searches



# **Recruitment Configuration**

### **Question Definition**



#### **Answer Definition**



### **Question Set Definition**



## **Team Time**

### **Timesheet**

### **Enter Time**





### **Time Summary**





## Report Time





## Weekly Time Entry





# Payable Time





# Leave/Comp Time





## Request Absence



### **Cancel Absences**



## View Requests



## **Absence Balances**



## Manage Exceptions



# Open Jobs



## **CTC Team**

### **Timesheet**



## **Approve Payable Time**



## **Absence Re