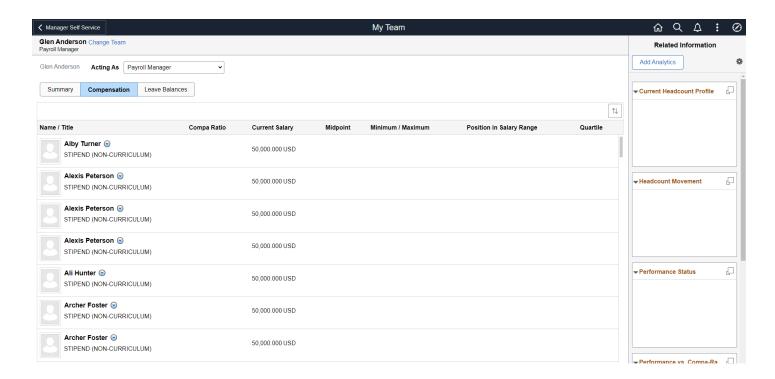

# **Manager Self Service Homepage**

**Purpose**: Use this document to become acquainted with the various tiles associated with the Manager Self-Service Homepage.

**Audience**: Managers and Supervisors

## **Manager Self Service**



## **Approvals**

### All



## **Absence Request**



## **Payable Time**



# Delegations

## **Create Delegation Request**



## My Delegates



# My Delegated Authorities



## My Team

## **Summary**



## Compensation



#### **Leave Balances**



# **Recruiting Activities**

### Search

## **Search Applicants**



### **Search Applications**



### **Search Job Openings**



### Create

## **Create Applicant**



### **Create Job Opening**



## **Applicants Lists**



## Interview Calendar



### Saved Searches



# **Recruitment Configuration**

### **Question Definition**



#### **Answer Definition**



### **Question Set Definition**



## **Team Time**

### **Timesheet**

### **Enter Time**





### **Time Summary**





## Report Time





## Weekly Time Entry





# Payable Time





# Leave/Comp Time





## Request Absence



### **Cancel Absences**



## View Requests



## **Absence Balances**



## Manage Exceptions



# Open Jobs



## **CTC Team**

### **Timesheet**



## **Approve Payabl