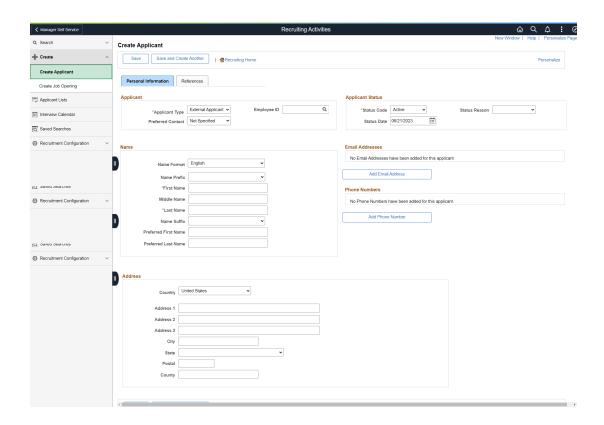

# **Manager Self Service Homepage**

**Purpose**: Use this document to become acquainted with the various tiles associated with the Manager Self-Service Homepage.

**Audience**: Managers and Supervisors

## **Manager Self Service**



## **Approvals**

### All



## **Absence Request**



## **Payable Time**



# Delegations

## **Create Delegation Request**



## My Delegates



# My Delegated Authorities



## My Team

## **Summary**



## Compensation



#### **Leave Balances**



# **Recruiting Activities**

### Search

## **Search Applicants**



### **Search Applications**



### **Search Job Openings**



### Create

## **Create Applicant**



### **Create Job Opening**



## **Applicants Lists**



## Interview Calendar



### Saved Searches



# **Recruitment Configuration**

### **Question Definition**



#### **Answer Definition**



### **Question Set Definition**



## **Team Time**

### **Timesheet**

### **Enter Time**





### **Time Summary**





## Report Time





## Weekly Time Entry





# Payable Time





# Leave/Comp Time





## Request Absence



### **Cancel Absences**



## View Requests



## **Absence Balances**



## Manage Exceptions



# Open Jobs



## **CTC Team**

### **Timesheet**



## **Approve Payable Time**



## **Absence Requests**



## **Overtime Requests**



## **Assign Work Schedule**



### **Review MSS Transactions**