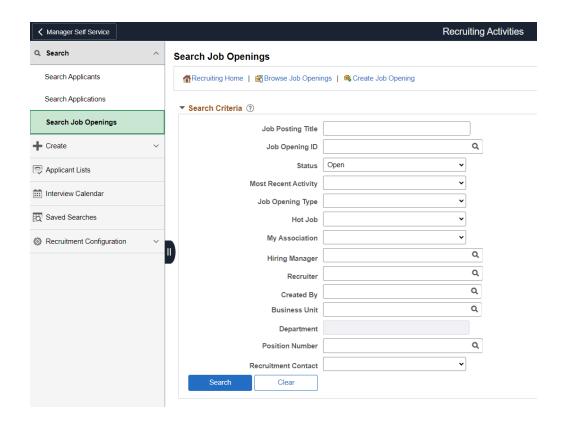

# **Manager Self Service Homepage**

**Purpose**: Use this document to become acquainted with the various tiles associated with the Manager Self-Service Homepage.

**Audience**: Managers and Supervisors

## **Manager Self Service**



## **Approvals**

### All



## **Absence Request**



## **Payable Time**



# Delegations

## **Create Delegation Request**



## My Delegates



# My Delegated Authorities



## My Team

## **Summary**



## Compensation



#### **Leave Balances**



# **Recruiting Activities**

### Search

## **Search Applicants**



### **Search Applications**



### **Search Job Openings**



### Create

## **Create Applicant**



### **Create Job Opening**



## **Applicants Lists**



## Interview Calendar



### Saved Searches



# **Recruitment Configuration**

### **Question Definition**



#### **Answer Definition**



### **Question Set Definition**



## **Team Time**

### **Timesheet**

### **Enter Time**





### **Time Summary**





## Report Time





## Weekly Time Entry





# Payable Time





# Leave/Comp Time





## Request Absence



### **Cancel Absences**



## View Requests



## **Absence Balances**



## Manage Exceptions



# Open Jobs



## **CTC Team**

### **Timesheet**



## **Approve Payable Time**



## **Absence Requests**



## **Overtime Requests**



## **Assign Work Schedule**



### **Review MSS Transactions**