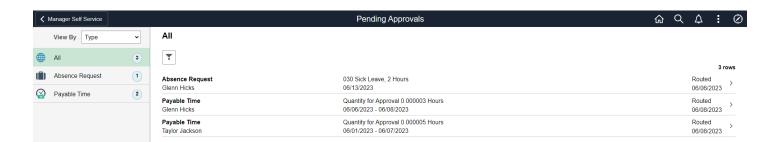

# **Manager Self Service Homepage**

**Purpose**: Use this document to become acquainted with the various tiles associated with the Manager Self-Service Homepage.

**Audience**: Managers and Supervisors

## **Manager Self Service**



## **Approvals**

### All



## **Absence Request**



## **Payable Time**



# Delegations

## **Create Delegation Request**



## My Delegates



# My Delegated Authorities



## My Team

## **Summary**



## Compensation



#### **Leave Balances**



# **Recruiting Activities**

### Search

## **Search Applicants**



### **Search Applications**



### **Search Job Openings**



### Create

## **Create Applicant**



### **Create Job Opening**



## **Applicants Lists**



## Interview Calendar



### Saved Searches



# **Recruitment Configuration**

### **Question Definition**



#### **Answer Definition**



### **Question Set Definition**



## **Team Time**

### **Timesheet**

### **Enter Time**





### **Time Summary**





## Report Time





## Weekly Time Entry





# Payable Time





# Leave/Comp Time