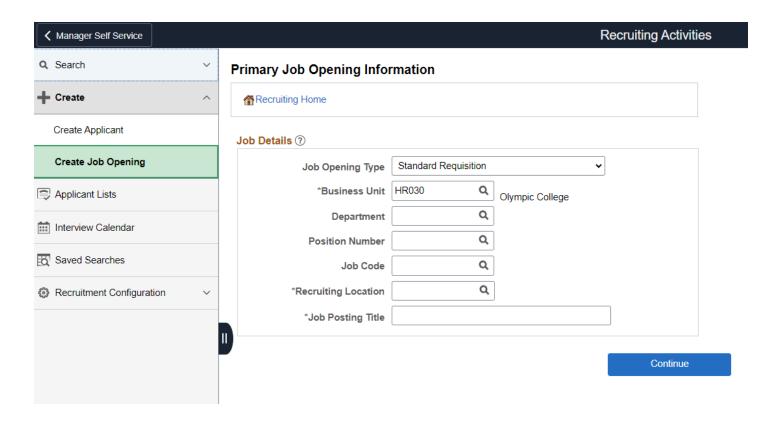

# **Manager Self Service Homepage**

**Purpose**: Use this document to become acquainted with the various tiles associated with the Manager Self-Service Homepage.

**Audience**: Managers and Supervisors

## **Manager Self Service**



## **Approvals**

### All



## **Absence Request**



## **Payable Time**



# Delegations

## **Create Delegation Request**



## My Delegates



# My Delegated Authorities



## My Team

## **Summary**



## Compensation



#### **Leave Balances**



# **Recruiting Activities**

### Search

## **Search Applicants**



### **Search Applications**



### **Search Job Openings**



### Create

## **Create Applicant**



### **Create Job Opening**



## **Applicants Lists**



## Interview Calendar



### Saved Searches



# **Recruitment Configuration**

### **Question Definition**



#### **Answer Definition**



### **Question Set Definition**



## **Team Time**

### **Timesheet**

### **Enter Time**





### **Time Summary**





## Report Time





## Weekly Time Entry





# Payable Time





# Leave/Comp Time





## Request Absence



### **Cancel Absences**



## View Requests



## **Absence Balances**



## Manage Exceptions



# Open Jobs



## **CTC Team**

### **Timesheet**



## **Approve Payable Time**



## **Absence Requests**



## **Overtime Requests**



## **Assign Work Schedule**



### **Review MSS Transactions**