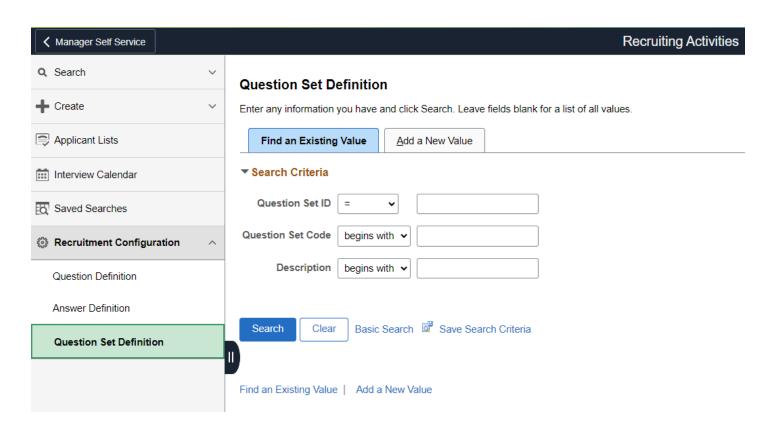

ith the various tiles associated with the Manager Self-Service Homepage.

**Audience**: Managers and Supervisors

## **Manager Self Service**



## **Approvals**

### All



## **Absence Request**



## **Payable Time**



# Delegations

## **Create Delegation Request**



## My Delegates



# My Delegated Authorities



## My Team

## **Summary**



## Compensation



#### **Leave Balances**



# **Recruiting Activities**

### Search

## **Search Applicants**



### **Search Applications**



### **Search Job Openings**



### Create

## **Create Applicant**



### **Create Job Opening**



## **Applicants Lists**



## Interview Calendar



### Saved Searches



# **Recruitment Configuration**

### **Question Definition**



#### **Answer Definition**



### **Question Set Definition**



## **Team Time**

### **Timesheet**

### **Enter Time**





### **Time Summary**





## Report Time





## Weekly Time Entry





# Payable Time





# Leave/Comp Time





## Request Absence



### **Cancel Absences**



## View Requests



## **Absence Balances**



## Manage Exceptions



# Open Jobs



## **CTC Team**

### **Timesheet**



## **Approve Payable Time**



## **Absence Requests**



## **Overtime Requests**



## **Assign Work Schedule**



### **Review MSS Transactions**