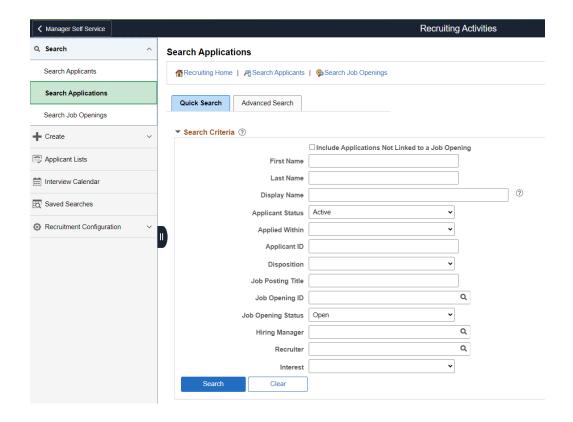

# **Manager Self Service Homepage**

**Purpose**: Use this document to become acquainted with the various tiles associated with the Manager Self-Service Homepage.

**Audience**: Managers and Supervisors

## **Manager Self Service**



## **Approvals**

### All



## **Absence Request**



## **Payable Time**



# Delegations

## **Create Delegation Request**



## My Delegates



# My Delegated Authorities



## My Team

## **Summary**



## Compensation



#### **Leave Balances**



# **Recruiting Activities**

### Search

## **Search Applicants**



### **Search Applications**



### **Search Job Openings**



### Create

## **Create Applicant**



### **Create Job Opening**



## **Applicants Lists**



## Interview Calendar



### Saved Searches



# **Recruitment Configuration**

### **Question Definition**



#### **Answer Definition**



### **Question Set Definition**



## **Team Time**

### **Timesheet**

### **Enter Time**





### **Time Summary**





## Report Time





## Weekly Time Entry





# Payable Time





# Leave/Comp Time





## Request Absence



### **Cancel Absences**



## View Requests



## **Absence Balances**



## Manage Exceptions



# Open Jobs



## **CTC Team**

### **Timesheet**



## **Approve Payable Time**



## **Absence Requests**



## **Overtime Requests**



## **Assign Work Schedule**



### **Review MSS Transactions