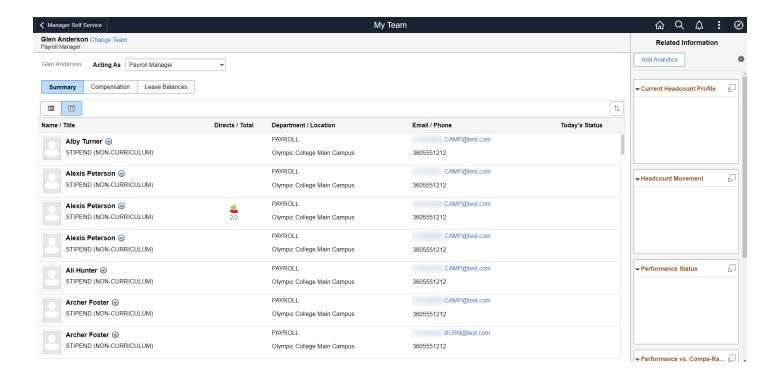

# **Manager Self Service Homepage**

**Purpose**: Use this document to become acquainted with the various tiles associated with the Manager Self-Service Homepage.

**Audience**: Managers and Supervisors

## **Manager Self Service**



## **Approvals**

### All



## **Absence Request**



## **Payable Time**



# Delegations

## **Create Delegation Request**



## My Delegates



# My Delegated Authorities



## My Team

## **Summary**



## Compensation



#### **Leave Balances**



# **Recruiting Activities**

### Search

## **Search Applicants**



### **Search Applications**



### **Search Job Openings**



### Create

## **Create Applicant**



### **Create Job Opening**



## **Applicants Lists**



## Interview Calendar



### Saved Searches



# **Recruitment Configuration**

### **Question Definition**



#### **Answer Definition**



### **Question Set Definition**



## **Team Time**

### **Timesheet**

### **Enter Time**





### **Time Summary**





## Report Time





## Weekly Time Entry





# Payable Time





# Leave/Comp Time





## Request Absence



### **Cancel Absences**



## View Requests



## **Absence Balances**



## Manage Exceptions



# Open Jobs



## **CTC Team**

### **Timesheet**