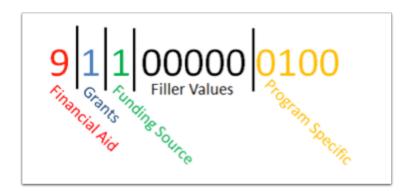

Logic for Item Type Identifier Construction

## **Financial Aid Item Types**

| 1 <sup>st</sup> Position<br>(Always "9") | 2 <sup>nd</sup> Position<br>(Aid Type)                                                                                                          | 3 <sup>rd</sup> Position<br>(Funding<br>Source)          | 4 <sup>th</sup> – 8 <sup>th</sup><br>Positions<br>(filler) | 9 <sup>th</sup> – 12 <sup>th</sup><br>Positions<br>(Program<br>Specific) |
|------------------------------------------|-------------------------------------------------------------------------------------------------------------------------------------------------|----------------------------------------------------------|------------------------------------------------------------|--------------------------------------------------------------------------|
| 9 = Financial Aid                        | 1 = Grants<br>2 = Scholarship<br>3 = Work Study<br>4 = 3 <sup>rd</sup> Party<br>Sponsorship<br>5 = VA Benefits<br>6 = Loans<br>7,8,9 = not used | 1 = Federal<br>2 = State<br>3 = Institution<br>4 = Other | Zeros "0"                                                  | Numeric Values                                                           |

## **Example of Logic**