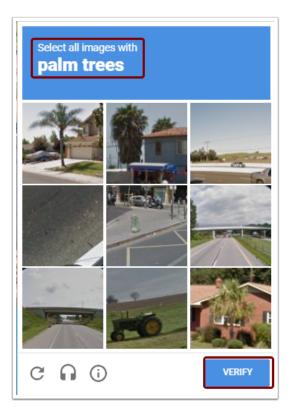

- 15. The **Welcome to Online Admissions Application** page displays.
- 16. Enter your **Username** and **Password**.
- 17. Check the **I'm not a robot** box.
- 18. Select the Login button.

- 19. If you are a returning student, a **Captcha** image screen displays. Follow the instructions provided.
- 20. Select the **Verify** button.