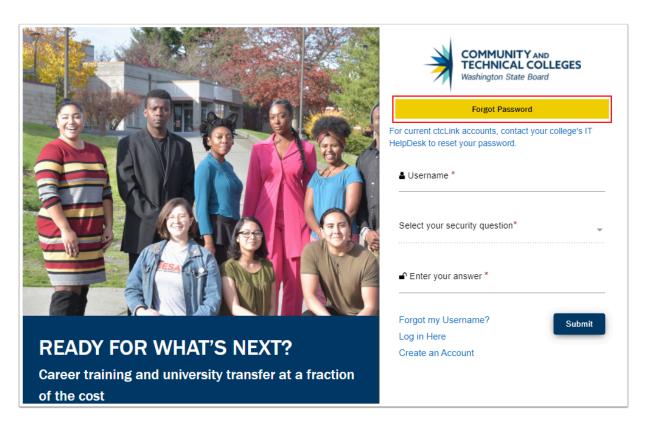

• For applicants with a previous account that need Username and Password Help, see the Forgot User Name/Password section below.

For returning students logging into the OAAP with your ctcLink credentials, you will need to update your address, email address, and phone number in ctcLink before applying for admissions. Please contact the college directly if you do not remember your ctcLink account information.

## Create a New Online Application Account (OAAP)

If you have already created a Username and Password for the Online Admissions Application Portal (OAAP) you can enter your Username and Password to finish completing your application.