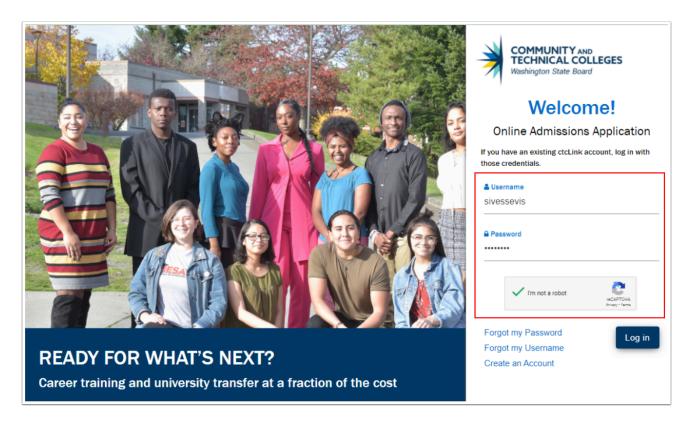

- 15. The **Welcome to Online Admissions Application** page displays.
- 16. Enter your **Username** and **Password**.
- 17. Check the **I'm not a robot** box.
- 18. Select the Login button.

- 19. If you are a returning student, a **Captcha** image screen displays. Follow the instructions provided.
- 20. Select the **Verify** button.

When logging into the OAAP, type in the Username and Password. You will receive an "Invalid credentials" message if the Username and Password are pasted into the fields.

- 27. The application page now displays and is defaulted to the **Personal Information** section. Notice there is also a progress bar across the top to indicate how far the application has been completed.
- 28. There are links on the far left side that highlight when cursor is hovered over them:
  - Start a New Application
  - Instructions Guide
  - In-Progress Applications
  - Submitted Applications
- 29. Do **not** select any of those links at this time. We will review these in a later section following the application process.
- 30. Go to the **Completing the Application** section to continue the application.