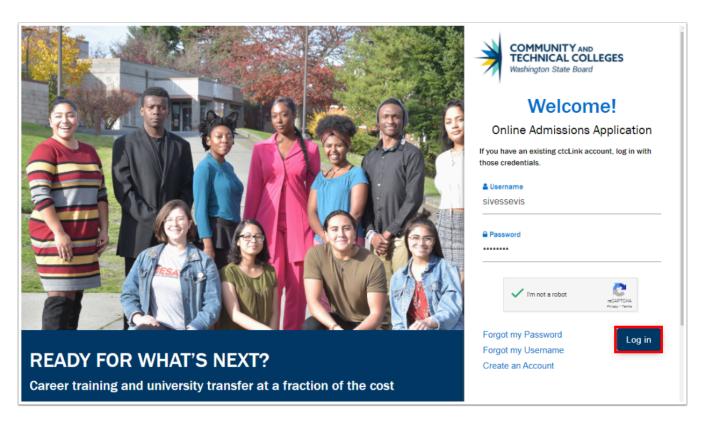

- 21. The **Welcome** page displays again.
- 22. Select the **Login** button.

- 23. The **Start a New Application** page displays.
- 24. Complete all required fields designated with an asterisk (\*).
- 25. Select the **Sub-Plan** from the drop-down menu if applicable.