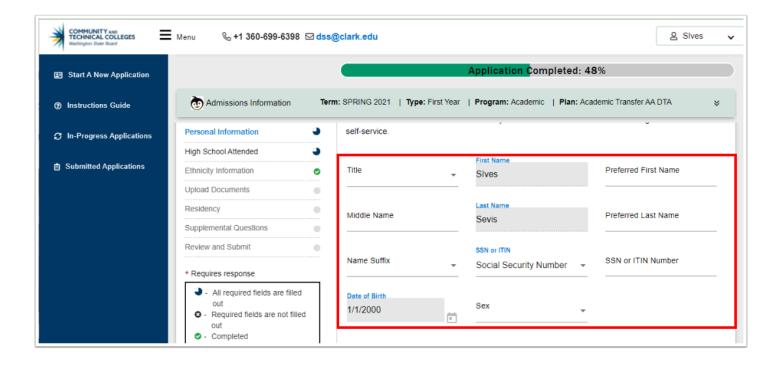

As noted in the previous section, the Personal Information page displays after selecting the Apply button. The information that was input in the previous create an account screens will auto-populate to this page. *The student will not be able to update their personal information used to create their account (Name, Email Address, and DOB). For example, if a student entered the incorrect date of birth when creating their account, the changes must be made in PeopleSoft after the student submits their application.* 

There are additional fields that can be optionally entered in this section. Remember to complete all fields that are required items designated with an asterisk (\*) in the field.

Scroll through the Personal Information area to review/complete optional fields such as:

- · Additional Name preferences
- National ID and type
- Sex see note below.

**()** The Legal Definition of Sex

Please enter the legal sex as denoted on this person's birth certificate or driver's license per<u>WAC 246-490-075</u> or <u>WAC 308-104-0150</u>