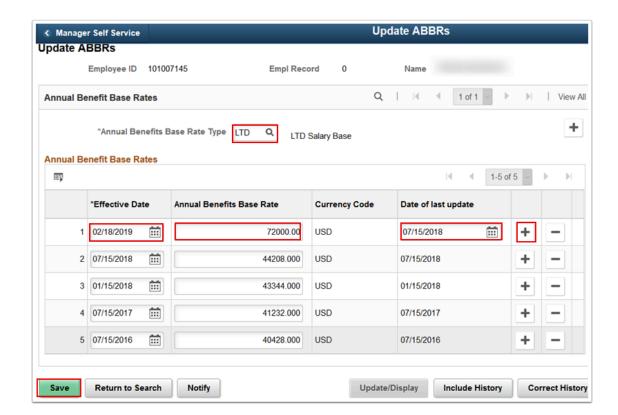

- 5. The **Update ABBRs** page displays.
- 6. Select an **Annual Benefit Base Rate Type** using the lookup (in nearly all cases this will be "LTD").
- 7. Add a row by selecting the **Add a New Row [+]** icon within the Annual Benefit Base Rates section.

- 8. Enter an **Effective Date** for when the new rate shall be effective.
- 9. Enter the Annual Benefits Base Rate.
- 10. Enter the **Date of last update.**
- 11. Select the **Save** button.

- 12. The process to update ABBRs is now complete.
- 13. End of procedure.