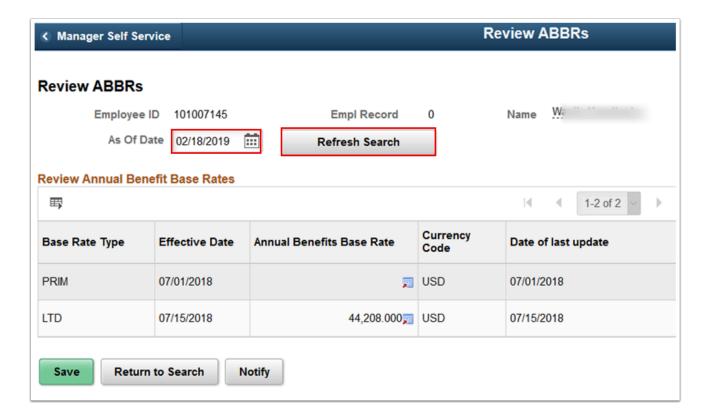

- 5. The **Review ABBRs** page displays.
- 6. Select the desired **As Of Date** (it will default to current date). If a new date is selected, select **Refresh Search.**

7. The process to review ABBRs is now complete.