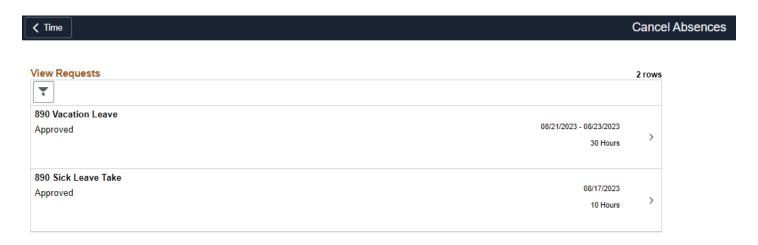

Consent**



#### **CTC Sick Leave Buyout Consent Form**

Your Employer has not enabled consenting for Sick Leave Buyout.

### **Paychecks**



### **Compensation History**



#### W-2/W-2c Consent



#### W-2/W-2c Forms



### **Direct Deposit**



## **Tax Withholding**



## **Paycheck Modeler**



## Personal Details



### **Addresses**



### **Contact Details**



#### Name



### **Ethnic Groups**



### **Emergency Contacts**



#### **Additional Information**



### **Disability**



#### **Veteran Status**



### Immunization Attestation



### Time



### **Enter Time**



# Time Summary

### **Reported Time**



### **Payable Time**



# **Exceptions**



## **Report Time**



# Payable Time

### **Summary**



#### **Detail**



# Request Absence



### **Cancel Absences**



## View Requests



### **Absence Balances**



<sup>\*\*</sup>Disclaimer The current balance does not reflect absences that have not been processed.

### CTC Time

#### **Timesheet**



### **Overtime Requests**



### **Comp Time Balances**



## **Monthly Schedule**