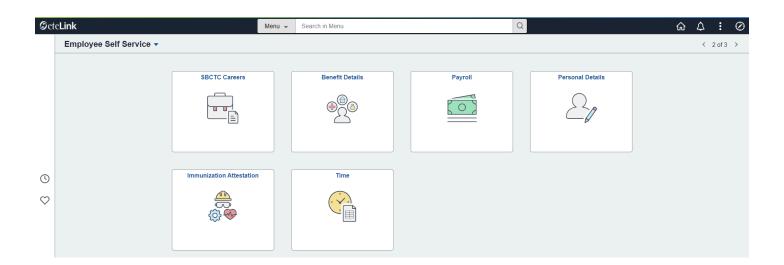

# **HCM Employee Self Service Homepage**

**Purpose**: Use this document to become acquainted with the various tiles associated with the HCM Employee Self-Service Homepage.

Audience: All Staff

### **SBCTC Careers**

### **Benefit Details**

## **Payroll**

## Personal Details

### Immunization Attestation

### Time