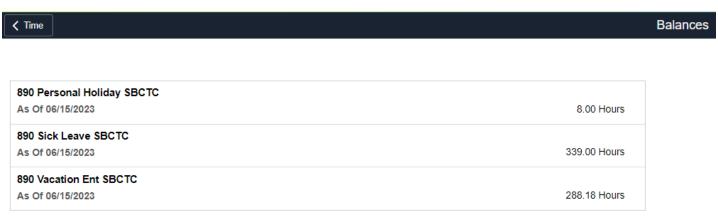

### **Absence Balances**

<sup>\*\*</sup>Disclaimer The current balance does not reflect absences that have not been processed.