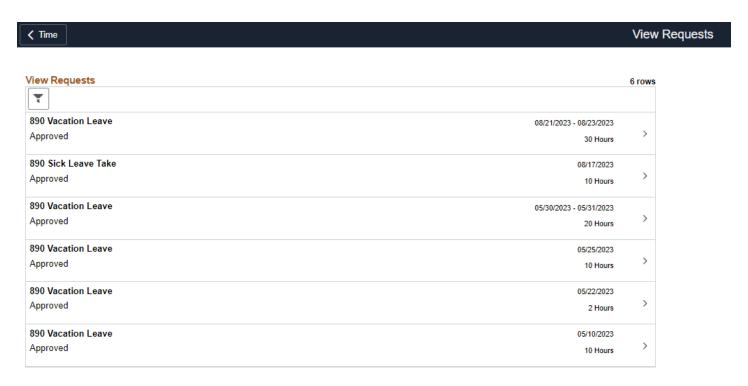

*CTC Sick Leave Buyout Consent Form**

Your Employer has not enabled consenting for Sick Leave Buyout.

### **Paychecks**



### **Compensation History**



#### W-2/W-2c Consent



#### W-2/W-2c Forms



### **Direct Deposit**



## **Tax Withholding**



## **Paycheck Modeler**



## Personal Details



### **Addresses**



### **Contact Details**



#### Name



### **Ethnic Groups**



### **Emergency Contacts**



#### **Additional Information**



### **Disability**



#### **Veteran Status**



### Immunization Attestation



### Time



### **Enter Time**



# Time Summary

### **Reported Time**



### **Payable Time**



# **Exceptions**



## **Report Time**



# Payable Time

### **Summary**



#### **Detail**



# Request Absence



### **Cancel Absences**



## View Requests



### **Absence Balances**



<sup>\*\*</sup>Disclaimer The current balance does not reflect absences that have not been processed.

### CTC Time

#### **Timesheet**



### **Overtime Requests**



### **Comp Time Balances**



## **Monthly Schedule**