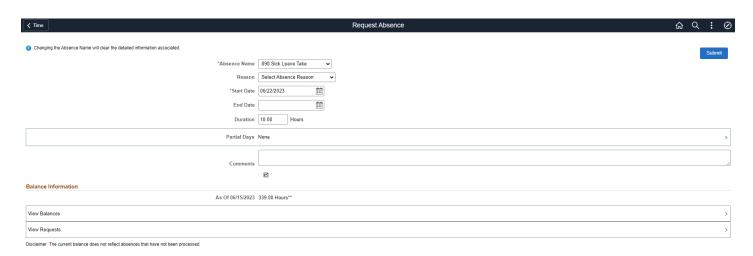

# Request Absence

### **Absence Balances**

<sup>\*\*</sup>Disclaimer The current balance does not reflect absences that have not been processed.