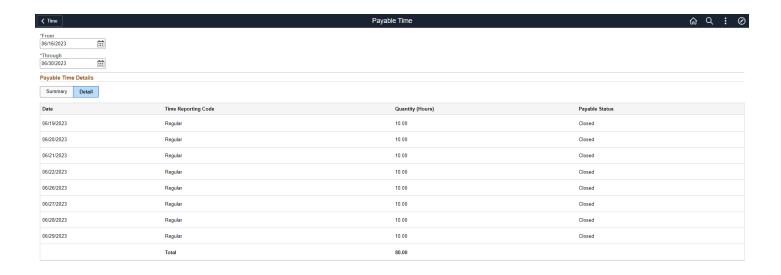

## **Payroll**



### **CTC Sick Leave Buyout Consent**



#### **CTC Sick Leave Buyout Consent Form**

Your Employer has not enabled consenting for Sick Leave Buyout.

### **Paychecks**



### **Compensation History**



#### W-2/W-2c Consent



#### W-2/W-2c Forms



### **Direct Deposit**



## **Tax Withholding**



## **Paycheck Modeler**



## Personal Details



### **Addresses**



### **Contact Details**



#### Name



### **Ethnic Groups**



### **Emergency Contacts**



#### **Additional Information**



### **Disability**



#### **Veteran Status**



### Immunization Attestation



### Time



### **Enter Time**



# Time Summary

### **Reported Time**



### **Payable Time**



# **Exceptions**



## **Report Time**



# Payable Time

### **Summary**



#### **Detail**



# Request Absence



### **Cancel Absences**



## View Requests



### **Absence Balances**



<sup>\*\*</sup>Disclaimer The current balance does not reflect absences that have not been processed.

### CTC Time

#### **Timesheet**



### **Overtime Requests**



### **Comp Time Balances**



## **Monthly Schedule**