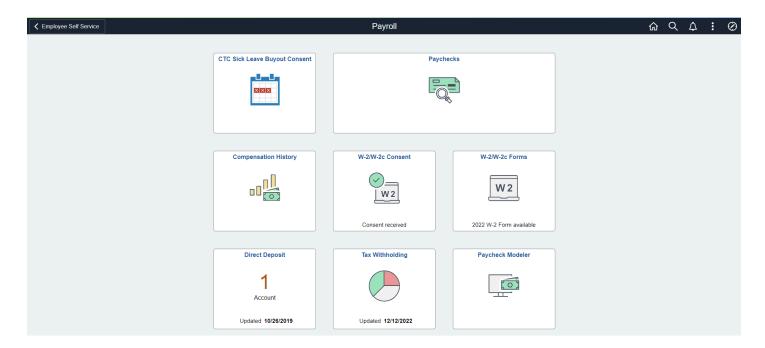

## **Payroll**

### **CTC Sick Leave Buyout Consent**

#### **CTC Sick Leave Buyout Consent Form**

Your Employer has not enabled consenting for Sick Leave Buyout.

### **Paychecks**

### **Compensation History**

#### W-2/W-2c Consent

#### W-2/W-2c Forms

### **Direct Deposit**

## **Tax Withholding**

## **Paycheck Modeler**