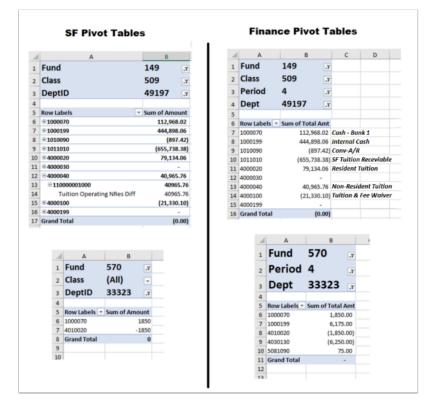

3. Create a pivot table using the data from Query #1 and isolate the Fund, Class, and Department ID you are researching. Notice that within the account numbers, the item types are nested.

|    | А                          |   | В                   |      |
|----|----------------------------|---|---------------------|------|
| 1  | Fund                       |   | 149                 | Ţ    |
| 2  | Class                      |   | 509                 | Ţ    |
| 3  | DeptID                     |   | 49197               | Ţ    |
| 4  |                            |   |                     |      |
| 5  | Row Labels                 | • | Sum of Amou         | unt  |
| 6  | <b>± 1000070</b>           |   | 112,968.            | .02  |
| 7  | ··· 1000199                |   | 444,898.            | .06  |
| 8  | <b>± 1010090</b>           |   | <mark>(</mark> 897. | .42) |
| 9  | <b>± 1011010</b>           |   | (655,738.           | .38) |
| 10 | ··· 4000020                |   | 79,134              | .06  |
| 11 | ··· 4000030                |   | -                   |      |
| 12 | <b>= 4000040</b>           |   | 40,965.             | 76   |
| 13 | ≡ 11000001000              |   | 40965               | 5.76 |
| 14 | Tuition Operating NRes Dif | f | 40965               | 5.76 |
| 15 | <b>± 4000100</b>           |   | (21,330.            | .10) |
| 16 | ··· 4000199                |   | -                   |      |
| 17 | Grand Total                |   | (0.                 | .00) |
| 18 |                            |   |                     |      |
| 19 |                            |   |                     |      |